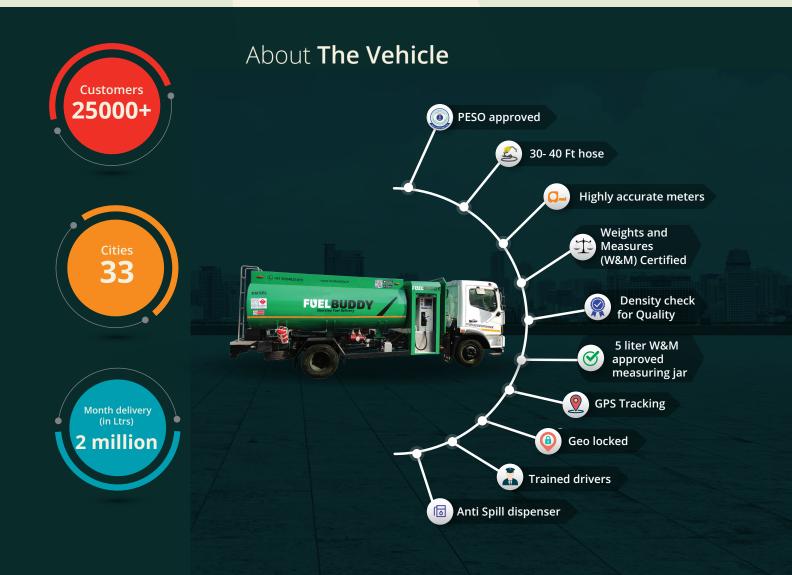

# Technical

| Equipment                                      | Description                                                                                                                                                                                                                                                                                                                                                                                                                                | 3KL | 4KL      | 6KL |
|------------------------------------------------|--------------------------------------------------------------------------------------------------------------------------------------------------------------------------------------------------------------------------------------------------------------------------------------------------------------------------------------------------------------------------------------------------------------------------------------------|-----|----------|-----|
| TANK                                           | Tank manufactured with Mild Steel (Thickness 3.15mm), safety handrails, catwalk, climb ladder, Silencer reroute (if needed) with CCOE approved spark arrester, Fire Screen, Battery cutoff switch, Fire Extinguishers, Earthing cable reel, electrical wiring and Dispensing box                                                                                                                                                           | 3KL | 4KL      | 6KL |
| PESO Approved<br>Electronic<br>Dispensing Unit | This model is a dispensing system with digital indication working on the principle of positive displacement meter with electronic calibration. It will have a maximum flowrate of 100LPM and a minimum of 40LPM. It has provision for display of volume and rate. This indication is displayed on the LCD screen and as a pre-set mode for communicating with the FB automation controller. The dispensing unit also comes with a strainer | (   | <b>✓</b> |     |
| Power Take Off<br>(PTO)                        | The PTO unit is mounted between the engine and transmission. This unit gets the drive directly from the engine shaft and can deliver the entire engine power to the PTO to power the pump and dispensing unit                                                                                                                                                                                                                              |     | <b>√</b> |     |
| Pump                                           | Internal Rotary gear pumps are the most advanced positive displacement and self-priming pumps designed for high suction and discharge. These pumps are suited for handling highly inflammable fuels. The pump comes with the following features: an in-built by-pass valve, check valve, pressure relief valve, and air separator. Advanced manufacturing techniques, dimensional accuracy, and rigid C.I Body. Delivery up to 100LPM      |     | <b>✓</b> |     |
| Automatic Retracted<br>Hose Reel               | Spring driven requiring no power source. Automatic rewind easily wraps, stores and protects hose. Heavy duty steel construction for rough use, ribbed steel plate to ensure strong and long lasting support, corrosion-resistant epoxy power coating, full flow swivel mechanism and spring loaded lock pin to prevent hose from unwanted reeling.                                                                                         |     | <b>✓</b> |     |
| Nozzle                                         | Anti-Static fuel hose: 1"(25mm) X<br>10 Mtrs. Auto Shut Nozzle: Nozzle shuts off<br>automatically when the asset being filled becomes full.                                                                                                                                                                                                                                                                                                | (   | <b>√</b> |     |
| Miscellaneous                                  | <ul> <li>PPE and Safety Equipment</li> <li>System Integration and Training</li> <li>Branding</li> <li>Driver/ Attendant Uniform- 2 Sets each</li> </ul>                                                                                                                                                                                                                                                                                    | •   | <b>\</b> |     |

### FuelBuddy Features

Preset Enabled
Dispensing Unit with
real- time dispensing
status.

ATG Sensor

PTO pump with In-built Air and pressure release valves

Temperature sensor

All Weather Flameproof module

Auto Retract Hose Reel

Anti-Static Fuel hose

Nozzle with drip guard and flow lock technology

Automation Control Console with Battery Back-up

Real-time Vehicle Monitoring System

2-Stage ASCO Solenoid Valve

2 Stage Filter

E-Lock with Real Time Locking Status